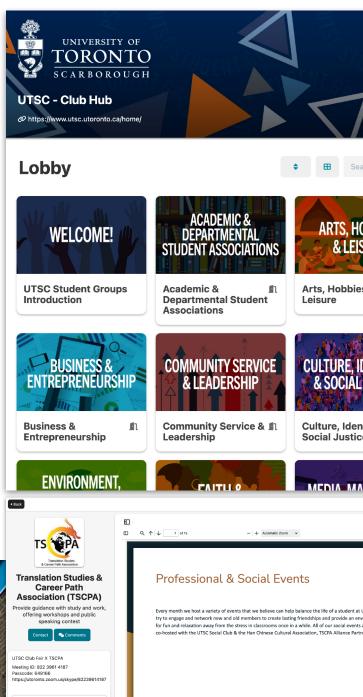

## **Student Club Hubs**

Improve student club showcasing and accessibility, to drive increased engagement and membership.

## **CORE FEATURES**

- ✓ Execute world-class online club hubs without technical/coding knowledge or reliance on other departments.
- ✓ Provide clubs with secure accounts to manage their own online club showcase.
- Club showcases can include poster, supporting documents and media, images, key links, and more.
- ✓ Increase engagement and community for key demographics (under-represented groups like BIPOC, 2SLGBTQ+, persons with disabilities, women in sciences, etc)
- ✓ Enable communication and networking through live video (Zoom, Teams, etc), chat, comments, email, meeting schedulers, and more.
- ✓ Can easily work online only, or in a hybrid capacity. Include information sessions, Q&As, workshops, keynotes, and more.
- ✓ Hosting, scaling, training, and technical support included. Accessible and mobile friendly
- ✓ Leverage analytics to understand what matters to attendees and make key improvements

## **VALUE PRICING**

- ✓ Pricing starts at only \$999
- ✓ Enterprise pricing also available

Online
Experience for:
Students
Managed by:

Managed by: Student Clubs

Translation Studies & Career Path Association

TSCPA is the only Career Path Association at UTSC and the official partner of the English Ch

Contact us to learn more! [3]